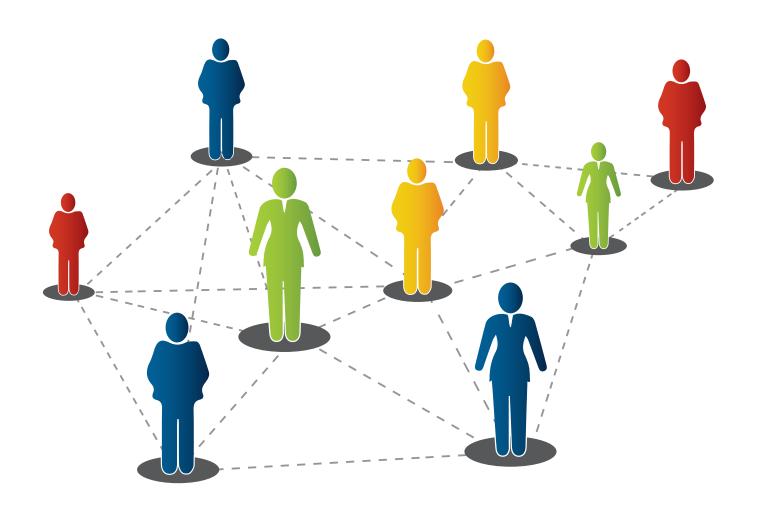

# A UNIQUE AND EXCITING WORKSHOP!

People working as a same group can each have different communication styles and different needs. Can team success really be achieved without team members understanding and acknowledging each other?

We offer a workshop to help you **optimize your performance** and **your talents** while promoting synergy within your team.

#### INTERACTIVE ACTIVITIES TO ENHANCE TEAMWORK

- » Team members will be grouped by color
- » Teamwork exercises will provide valuable insights (Teambuilding)
- » Experiential activities to the specific needs of the group